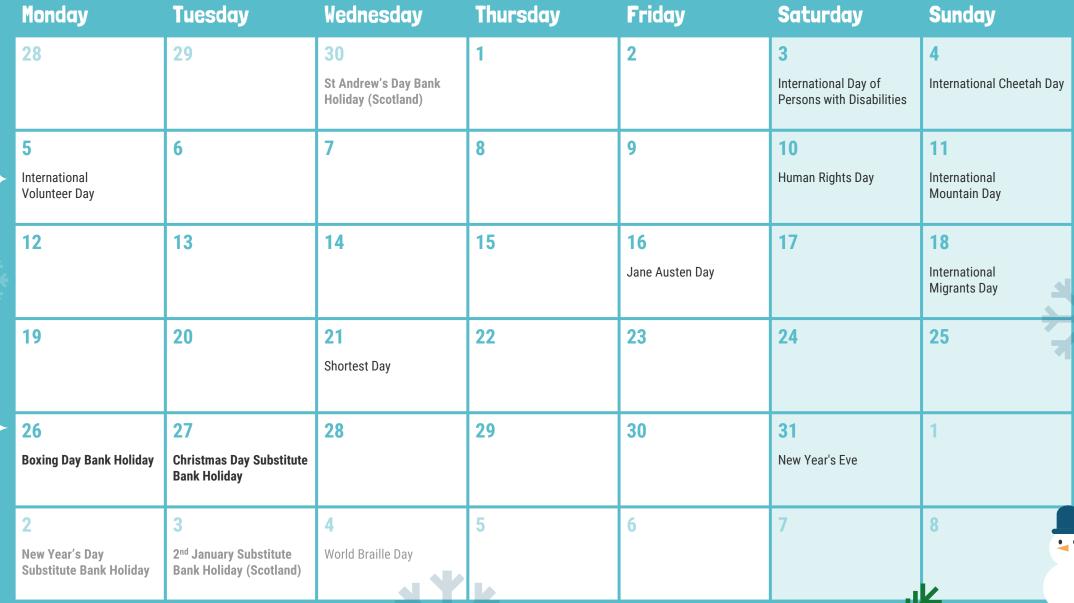

#### December

| Saturday                                               | Sunday                              |
|--------------------------------------------------------|-------------------------------------|
| 3<br>International Day of<br>Persons with Disabilities | 4<br>International Cheetah Da       |
| 10<br>Human Rights Day                                 | 11<br>International<br>Mountain Day |

## January 2023

5<sup>th</sup> Jan – 21<sup>st</sup> Feb RSPB's Big Schools' Birdwatch 30<sup>th</sup> Jan - 6<sup>th</sup> Feb National **Storytelling Week** 

| Monday                                         | Tuesday                                                            | Wednesday                     | Thursday | Friday                              | Saturday                         | Sunday                                 |
|------------------------------------------------|--------------------------------------------------------------------|-------------------------------|----------|-------------------------------------|----------------------------------|----------------------------------------|
| 26 Boxing Day Bank Holiday                     | <b>27</b> Christmas Day Substitute Bank Holiday                    | 28                            | 29       | 30                                  | 31<br>New Year's Eve             | 1                                      |
| 2<br>New Year's Day<br>Substitute Bank Holiday | 3<br>2 <sup>nd</sup> January Substitute<br>Bank Holiday (Scotland) | <b>4</b><br>World Braille Day | 5        | 6                                   | 7                                | 8                                      |
| 9                                              | 10                                                                 | 11                            | 12       | 13                                  | 14                               | 15                                     |
| <b>16</b> Martin Luther King Day               | 17                                                                 | <b>18</b> Winnie the Pooh Day | 19       | 20                                  | 21 Red Squirrel Appreciation Day | 22                                     |
| 23                                             | 24 International Day of Education                                  | 25<br>Burns' Night            | 26       | <b>27</b> Holocaust Memorial Day    | 28 International LEGO Day        | 29<br>Puzzle Day                       |
| 30                                             | 31                                                                 | 1                             | 2        | <b>3</b><br>Harry Potter Book Night | 4                                | 5<br>National Yorkshire<br>Pudding Day |