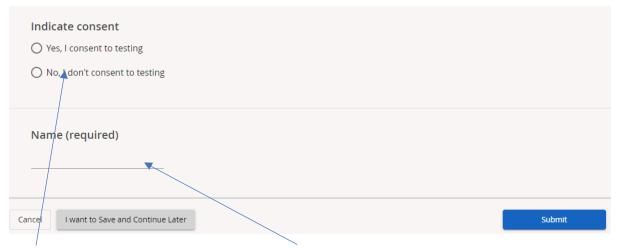

## **Step eight** – Read the consent statements (these are the Dept. for Health consent statements)

Choose whether you consent (or not), type your name and click on blue SUBMIT button.

This is the process finished. Thank you for your time.