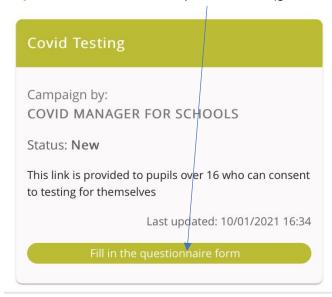

**Step six –** click to fill in the questionnaire (green button)

Step seven – click on the circle and choose Sixth form Newport Girls' High School. Then click Next