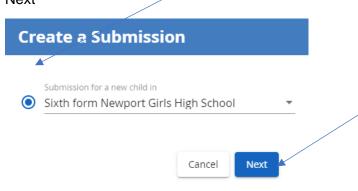

**Step six –** click to fill in the questionnaire (green button)

Step seven – click on the circle and choose Sixth form Newport Girls' High School. Then click Next